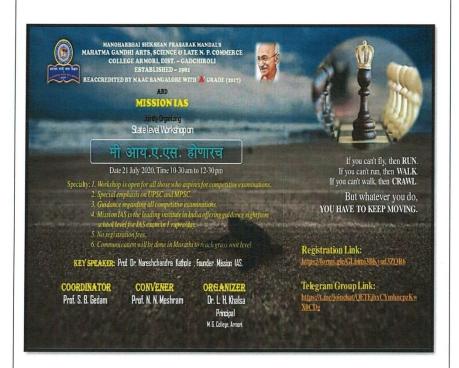

# Mi IAS Honarach 21<sup>st</sup> July 2020

#### Mahatma Gandhi Arts, Science and Late N.P. Commerce College Armori, Dist. Gadchiroli

Report of the Activity

2020-2021

Name of the Activity - MI IAS HONARCH

Department - IQAC, Employment and Guidance Bureau

| Name of Activity Organized              | One Day Workshop                                 |
|-----------------------------------------|--------------------------------------------------|
| riame of receivey of gamzet             | One Day Workshop                                 |
| Title of Activity                       | MI IAS HONARCH                                   |
| Date of Activity Organized              | 21 July 2020                                     |
| Name of the Co-ordinator of Activity    | Prof.S.B.Gedam                                   |
| Place of Activity Organized             | M.G. College, Armori                             |
| No. of Students Participated            | 739                                              |
| Name of Sponsoring Agency/ Collaborator | Mission IAS and College                          |
| Objective of the Activity               | 1. To introduce students with the basic ideas of |
|                                         | the preparation of the competitive examination   |
|                                         | 2.To bring the backward region students in the   |
|                                         | flow of Competitive Examination Education.       |
| <b>Brief Description</b>                | With the aim of drive-out the fears of the       |
|                                         | students, to strengthen the confidence about     |
|                                         | the competitive examination and to guide         |
|                                         | them for the competitive examination under       |
|                                         | the guidance of Dr. Lalsingh Khalasa,            |
|                                         | Principal, M. G. College, Armori. I.Q.A.C.       |
|                                         | and Competitive Examination Department in        |
|                                         | collaboration with Mission IAS organized         |
|                                         | One Day State Level Workshop on " Mi IAS         |
|                                         | Honarach" on the ZOOM and Youtube . On           |
|                                         | this occasion founder of Mission IAS Dr.         |
|                                         | Naresh Chandra Kathole remarks that the          |
|                                         | institute offers I.A.S. education from school    |
|                                         | life and offer admission in just one rupee. So   |
|                                         | far, two hundred I.A.S. and I.P.S are joined     |
|                                         | with this institute. Everyone who is admitted    |
|                                         | in this institute are able to get precise        |
|                                         | knowledge of these highly qualified. He          |
|                                         | appealed the students who want to prepare for    |
|                                         | the competitive exams to take advantage of       |
|                                         |                                                  |

Ha

Mahatini Gandhi Arts, Science Late N. P. Commerce College,

|                                | the fact that all these guidelines will be provided free of cost to the students.                                                                     |
|--------------------------------|-------------------------------------------------------------------------------------------------------------------------------------------------------|
| Outcome/Impact of the Activity | To aware the Rural and urban student for Competitive Examination. So that they can get any kind of job in Competitive Examination like MPSC and UPSC. |

#### Brochure the Programme "MI IAS HONARCH"

Praj. 8.B. Gedan

Principal
Mahatma Gandhi Arts,
3cience & Late
N. F. Commerce College,
Armori, Dist - Gadchiroli