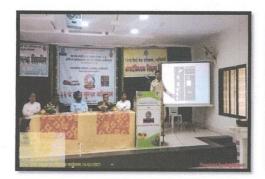

Adv. Shri. D. D. Fulzele, Secretary District Legal Services Authority Addressing Students on Road Safety Laws

Principal
Mahatma Gandhi Arts,
Science & Late
N. P. Commerce College,
Armori, Dist - Gadchiroli

Adv. Shri. D. D. Fulzele, Secretary District Legal Services Authority Addressing Students on Road Safety Laws

Adv. Shri. R.A.Sawant, Civil Judge Armori Addressing Students about Road Safety Rules

Residence & late 1/Q Commerce Commerce

Principal
Mahatma Gandhi Arts,
Science & Late
N. P. Commerce College,
Armori, Dist - Gadchiroli

Shri. Chetan Patil Motor Vehicle Inspector Gadchiroli Addressing Students about 'How to follow the Rules on Road'