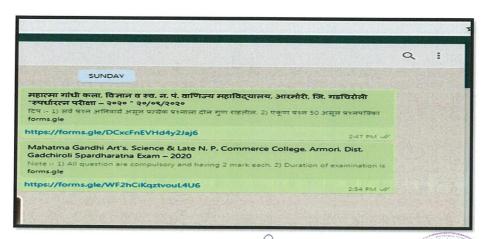

#### NOTICE OF SPARDHARATNA EXAM ON WHATS APP GROUP

#### SPARDHARATNA 2020 EXAMINATION LINK:-

- 1) https://forms.gle/DCxcFnEVHd4y2Jaj6(Link for Marathi Medium)
- 2) https://forms.gle/WF2hCiKqztvouL4U6 (Link for English Medium)