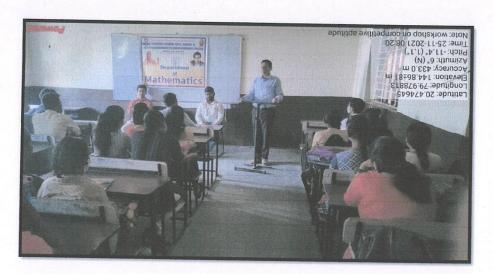

URACY. IN VIEW OF THESE DIFFICULTIES, THE DEPARTMENT OF MATHEMATICS IS GOING TO ORGANIZE A THREE DAYS WORKSHOP ON 'QUANTITATIVE APTITUDE AND REASONING' FROM 25 TO 27 NOV 2021.

# AIMS AND OBJECTIVES: THE WORKSHOP WOULD FOCUS ON

- 1)VARIOUS EXAMS IN WHICH THE QUESTIONS ON QUANTITAIVE APTITUDE AND REASONING ARE ASKED.
- 2) GIVING INFORMATION ABOUT GOVT. JOBS
- 3) ROLE OF MATHEEMATICS IN QUANTITATIVE APTITUDE AND REASONING.
- 4)VARIOUS TRICKS TO SOLVE THE QUESTIONS ON QUANTITATIVE APTITUDE AND REASONING.
- 5)WAY OF APPROACH AND TIME MANAGEMENT FOR SUCH PROBLEMS



SHEDULE: 25-27 NOV 2021 TIMING: 8-11 AM ORGANIZING COMITIEE: CONVENER: DR. L. H. KHALSA (M.Sc. Mathematics, Ph.D) PROF. AMIT P. KOHAPARE (M.Sc. mathematics, NET, SET, GATE) PROF . ARPIT A. KHARWADE (M.Sc. Mathematics, NET, SET)





Vice- Principal Dr.C.P.Dorlikar delivering speech in Workshop on Quantitative Aptitude and Reasoning.



Prof. Arpit Kharwade guiding students on Workshop on Quantitative Aptitude and Reasoning.

PRINCIPAL
M.G.Arts, Science &
Late N.P. Commerce College
1-990PM. Dient. Gedichiroti



Prof. Amit P. Kohapre delivering talk Workshop on Quantitative Aptitude and Reasoning

PRINCIPAL
M.G.Arts, Science &
Ats N.P.Commerce College
ARMORI, Dield, Gadchivoli



# List of the Participants

MAHATMA GANDHI ARTS, SCIENCE AND LATE N. P.COMMERCE COLLEGE, ARMPORI, DIST: GADCHIROLI
THREE DAYS WORKSHOP ON QUANTITATIVE APTITUDE AND REASONING
(FROM 25-11-21 TO 27-11-21)
ORGANIZED BY THE DEAPARTMENT OF MATHEMATICS
PARTICIPATED STUDENTS LIST

| PARTICIPATED STUDENTS LIST