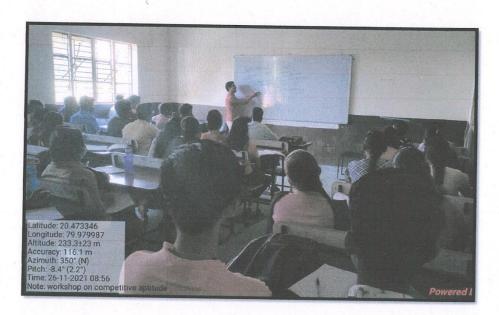

KSHOP ON 'QUANTITATIVE APTITUDE AND REASONING' FROM 25 TO 27 NOV 2021.

# AIMS AND OBJECTIVES: THE WORKSHOP WOULD FOCUS ON

- 1)VARIOUS EXAMS IN WHICH THE QUESTIONS ON QUANTITAIVE APTITUDE AND REASONING ARE ASKED.
- 2) GIVING INFORMATION ABOUT GOVT. JOBS
- 3) ROLE OF MATHEEMATICS IN QUANTITATIVE APTITUDE AND REASONING.
- 4)VARIOUS TRICKS TO SOLVE THE QUESTIONS ON QUANTITATIVE APTITUDE AND REASONING.
- 5)WAY OF APPROACH AND TIME MANAGEMENT FOR SUCH PROBLEMS



SHEDULE: 25-27 NOV 2021 TIMING: 8-11 AM ORGANIZING COMITIEE: CONVENER: DR. L. H. KHALSA (M.Sc. Mathematics, Ph.D) PROF. AMIT P. KOHAPARE (M.Sc. mathematics, NET, SET, GATE) PROF . ARPIT A. KHARWADE (M.Sc. Mathematics, NET, SET)





Vice- Principal Dr.C.P.Dorlikar delivering speech in Workshop on Quantitative Aptitude and Reasoning.



Prof. Arpit Kharwade guiding students on Workshop on Quantitative Aptitude and Reasoning.

PRINCIPAL
M.G.Arts, Science &
Late N.P. Commerce College
1-990PM. Dient. Gedichiroti



Prof. Amit P. Kohapre delivering talk Workshop on Quantitative Aptitude and Reasoning

PRINCIPAL
M.G.Arts, Science &
Ats N.P.Commerce College
ARMORI, Dield, Gadchivoli



# List of the Participants

MAHATMA GANDHI ARTS, SCIENCE AND LATE N. P.COMMERCE COLLEGE, ARMPORI, DIST: GADCHIROLI
THREE DAYS WORKSHOP ON QUANTITATIVE APTITUDE AND REASONING
(FROM 25-11-21 TO 27-11-21)
ORGANIZED BY THE DEAPARTMENT OF MATHEMATICS
PARTICIPATED STUDENTS LIST

| PARTICIPATED STUDENTS LIST