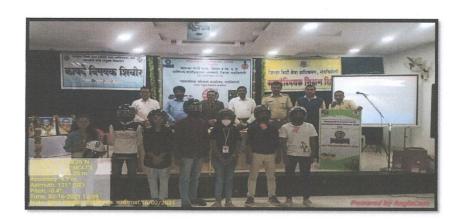

Adv. Shri. D. D. Fulzele, Secretary District Legal Services Authority Addressing Students on Road Safety Laws

Principal
Mahatma Gandhi Arts,
Science & Late
N. P. Commerce College,
Armori, Dist - Gadchiroli

Adv. Shri. D. D. Fulzele, Secretary District Legal Services Authority Addressing Students on Road Safety Laws

Adv. Shri. R.A.Sawant, Civil Judge Armori Addressing Students about Road Safety Rules

Residence & late 1/Q Commerce Commerce

Principal
Mahatma Gandhi Arts,
Science & Late
N. P. Commerce College,
Armori, Dist - Gadchiroli

Shri. Chetan Patil Motor Vehicle Inspector Gadchiroli Addressing Students about 'How to follow the Rules on Road'

Mahatma Gandhi Arts, Science & Late N. P. Commerce College, Breshram

Helmets Distribution by R.T.O. Ravindra Bhuyar, Gadchiroli to the Winner of 'Road Safety Quiz Competition'