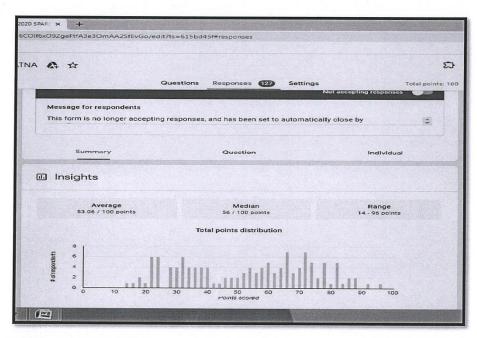

Total 348 students were present in examination (Total 127 students were appeared in English medium & 221 Students were appeared in Marathi medium)

Mahatma Gandhi Arts, Science & Late N. P. Commerce College,

Total 348 students were present in examination (Total 127 students were appeared in English medium & 221 Students were appeared in Marathi medium)

M.G.Artà, Science & M.G.Artà, Science & Arta, N.P.Commerce College ARMORI, Distt.Gadchiroll