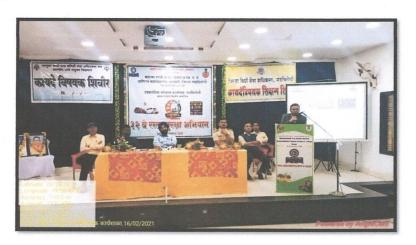

C II .

Coordinator

Principal Mahatmi Gandhi Arts, Science & Late N. P. Commerce College, Armori, Dist - Gadchiroli

मनोहरमाई शिक्षण प्रसारक मंडळ, आरमोरी द्वारा संचालित महात्मा गांधी कला, विज्ञान आणि स्व. न. पं. वाणिज्य महाविद्यालय आरमोरी, जि. गडचिरोली

उपप्रादेशिक परिवहन कार्यालय, गडिचरोली जिल्हा विधी सेवा प्राधिकरण, गडिचरोली तालुका विधी सेवा समिती, आरमोरी यांच्या संयुक्त विद्यमाने आयोजित ३२ वे रस्ता सुरक्षा अभियान ''अपघात टाळता येतो''

(दि. १८ जानेवारी ते १७ फेब्रुवारी २०२१) मंगळवार दि. १६ फेब्रुवारी २०२१

सकाळी १०:०० वाजता

#### रस्ता सुरक्षा वाहतुक कायदेविषयक कार्यशाळा

अध्यक्ष

:- प्राचार्य डॉ. लालसिंग खालसा, महात्मा गांधी महाविद्यालय, आरमोरी

प्रमुख मार्गदर्शक :--

मा. श्री. डी. डी. फुलझेले, सचिव, जिल्हा विधी सेवा प्राधिकरण, गडचिरोली

मा. श्री. चेतन पाटील, मोटर वाहन निरीक्षक, गडचिरोली

मा. श्री. आर. ए. सावंत, दिवाणी न्यायाधिश (क.स्तर), आरमोरी

संयोजक

आयोजक

रस्ता सुरक्षा समिती

प्राचार्य डॉ. लालसिंग खालसा

महात्मा गांधी कला, विज्ञान व स्व. न.पं. वाणिज्य महाविद्यालय आरमोरी, जि. गडचिरोली