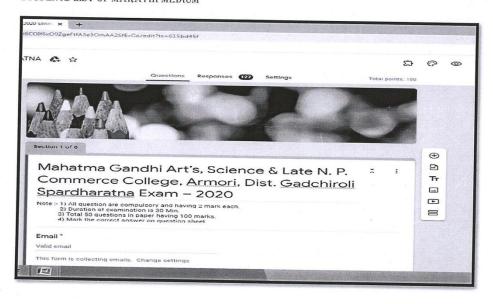

#### NOTICE OF SPARDHARATNA EXAM ON WHATS APP GROUP

#### SPARDHARATNA 2020 EXAMINATION LINK:-

- 1) https://forms.gle/DCxcFnEVHd4y2Jaj6(Link for Marathi Medium)
- 2) https://forms.gle/WF2hCiKqztvouL4U6 (Link for English Medium)

#### SPARDHARATNA 2020 EXAMINATION RESPONSES LINK:-

- 1) https://docs.google.com/spreadsheets/d/1hBSjeJPaS11xbW4gaioo25hUHfVWndKXygdYrNdPsFA/edit?usp=sharing (ResponseLink for Marathi Medium)
- 2) https://docs.google.com/spreadsheets/d/1UQQHoyDM6a5sVHqUjOKqg7jW-lzbmkuI1ll99i\_VPBU/edit?usp=sharing (ResponseLink for English Medium)