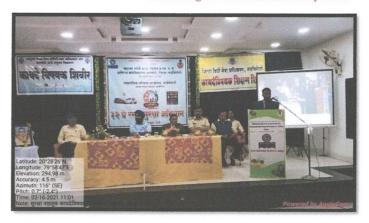

C II .

Coordinator

Principal Mahatmi Gandhi Arts, Science & Late N. P. Commerce College, Armori, Dist - Gadchiroli

मनोहरमाई शिक्षण प्रसारक मंडळ, आरमोरी द्वारा संचालित महात्मा गांधी कला, विज्ञान आणि स्व. न. पं. वाणिज्य महाविद्यालय आरमोरी, जि. गडचिरोली

उपप्रादेशिक परिवहन कार्यालय, गडिचरोली जिल्हा विधी सेवा प्राधिकरण, गडिचरोली तालुका विधी सेवा समिती, आरमोरी यांच्या संयुक्त विद्यमाने आयोजित ३२ वे रस्ता सुरक्षा अभियान ''अपघात टाळता येतो''

(दि. १८ जानेवारी ते १७ फेब्रुवारी २०२१) मंगळवार दि. १६ फेब्रुवारी २०२१

सकाळी १०:०० वाजता

#### रस्ता सुरक्षा वाहतुक कायदेविषयक कार्यशाळा

अध्यक्ष

:- प्राचार्य डॉ. लालसिंग खालसा, महात्मा गांधी महाविद्यालय, आरमोरी

प्रमुख मार्गदर्शक :--

मा. श्री. डी. डी. फुलझेले, सचिव, जिल्हा विधी सेवा प्राधिकरण, गडचिरोली

मा. श्री. चेतन पाटील, मोटर वाहन निरीक्षक, गडचिरोली

मा. श्री. आर. ए. सावंत, दिवाणी न्यायाधिश (क.स्तर), आरमोरी

संयोजक

आयोजक

रस्ता सुरक्षा समिती

प्राचार्य डॉ. लालसिंग खालसा

महात्मा गांधी कला, विज्ञान व स्व. न.पं. वाणिज्य महाविद्यालय आरमोरी, जि. गडचिरोली