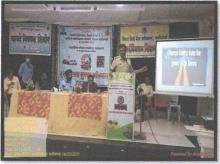

Adv. Shri. D. D. Fulzele, Secretary District Legal Services Authority Addressing Students on Road Safety Laws

Principal
Mahatma Gandhi Arts,
Science & Late
N. P. Commerce College,
Armori, Dist - Gadchiroli

Adv. Shri. D. D. Fulzele, Secretary District Legal Services Authority Addressing Students on Road Safety Laws

Adv. Shri. R.A.Sawant, Civil Judge Armori Addressing Students about Road Safety Rules

Residence & late 1/Q Commerce Commerce

Principal
Mahatma Gandhi Arts,
Science & Late
N. P. Commerce College,
Armori, Dist - Gadchiroli

Shri. Chetan Patil Motor Vehicle Inspector Gadchiroli Addressing Students about 'How to follow the Rules on Road'