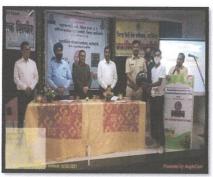

#### रस्ता सुरक्षा वाहतुक कायदेविषयक कार्यशाळा

अध्यक्ष

:- प्राचार्य डॉ. लालसिंग खालसा, महात्मा गांधी महाविद्यालय, आरमोरी

प्रमुख मार्गदर्शक :--

मा. श्री. डी. डी. फुलझेले, सचिव, जिल्हा विधी सेवा प्राधिकरण, गडचिरोली

मा. श्री. चेतन पाटील, मोटर वाहन निरीक्षक, गडचिरोली

मा. श्री. आर. ए. सावंत, दिवाणी न्यायाधिश (क.स्तर), आरमोरी

संयोजक

आयोजक

रस्ता सुरक्षा समिती

प्राचार्य डॉ. लालसिंग खालसा

महात्मा गांधी कला, विज्ञान व स्व. न.पं. वाणिज्य महाविद्यालय आरमोरी, जि. गडचिरोली