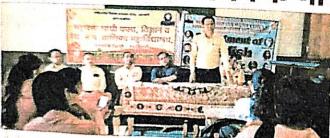

# Mi IAS Honarach 21<sup>st</sup> July 2020

#### Mahatma Gandhi Arts, Science and Late N.P. Commerce College Armori, Dist. Gadchiroli

Report of the Activity

2020-2021

Name of the Activity - MI IAS HONARCH

Department - IQAC, Employment and Guidance Bureau

| Name of Activity Organized              | One Day Workshop                                 |
|-----------------------------------------|--------------------------------------------------|
| riame of receivey of gamzet             | One Day Workshop                                 |
| Title of Activity                       | MI IAS HONARCH                                   |
| Date of Activity Organized              | 21 July 2020                                     |
| Name of the Co-ordinator of Activity    | Prof.S.B.Gedam                                   |
| Place of Activity Organized             | M.G. College, Armori                             |
| No. of Students Participated            | 739                                              |
| Name of Sponsoring Agency/ Collaborator | Mission IAS and College                          |
| Objective of the Activity               | 1. To introduce students with the basic ideas of |
|                                         | the preparation of the competitive examination   |
|                                         | 2.To bring the backward region students in the   |
|                                         | flow of Competitive Examination Education.       |
| <b>Brief Description</b>                | With the aim of drive-out the fears of the       |
|                                         | students, to strengthen the confidence about     |
|                                         | the competitive examination and to guide         |
|                                         | them for the competitive examination under       |
|                                         | the guidance of Dr. Lalsingh Khalasa,            |
|                                         | Principal, M. G. College, Armori. I.Q.A.C.       |
|                                         | and Competitive Examination Department in        |
|                                         | collaboration with Mission IAS organized         |
|                                         | One Day State Level Workshop on " Mi IAS         |
|                                         | Honarach" on the ZOOM and Youtube . On           |
|                                         | this occasion founder of Mission IAS Dr.         |
|                                         | Naresh Chandra Kathole remarks that the          |
|                                         | institute offers I.A.S. education from school    |
|                                         | life and offer admission in just one rupee. So   |
|                                         | far, two hundred I.A.S. and I.P.S are joined     |
|                                         | with this institute. Everyone who is admitted    |
|                                         | in this institute are able to get precise        |
|                                         | knowledge of these highly qualified. He          |
|                                         | appealed the students who want to prepare for    |
|                                         | the competitive exams to take advantage of       |
|                                         |                                                  |

#### Web-Photos of the Online Workshop - "MI IAS HONARCH" on 21st July 2020

Founder of Mission IAS Dr. Naresh Chandra Kathole delivering lecture on "MI IAS HONARCH" on 21st July 2020

HI

Plincipal
Mahatra Gandhi Arts,
Science & Late
N. P. Commerce College,
Armori, Dist - Gadchiroli