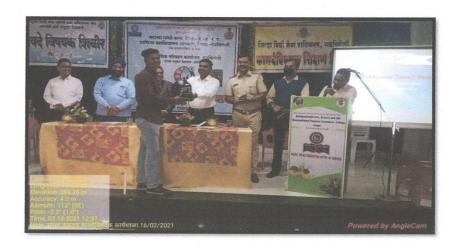

Adv. Shri. D. D. Fulzele, Secretary District Legal Services Authority Addressing Students on Road Safety Laws

Principal
Mahatma Gandhi Arts,
Science & Late
N. P. Commerce College,
Armori, Dist - Gadchiroli

Adv. Shri. D. D. Fulzele, Secretary District Legal Services Authority Addressing Students on Road Safety Laws

Adv. Shri. R.A.Sawant, Civil Judge Armori Addressing Students about Road Safety Rules

Residence & late 1/Q Commerce Commerce

Principal
Mahatma Gandhi Arts,
Science & Late
N. P. Commerce College,
Armori, Dist - Gadchiroli

Shri. Chetan Patil Motor Vehicle Inspector Gadchiroli Addressing Students about 'How to follow the Rules on Road'

Mahatma Gandhi Arts, Science & Late N. P. Commerce College, Breshram

Helmets Distribution by R.T.O. Ravindra Bhuyar, Gadchiroli to the Winner of 'Road Safety Quiz Competition'